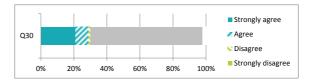

| Q29 My child's school deals | well with bullying                                       | 27 30 2 2 39 0                                               |
|-----------------------------|----------------------------------------------------------|--------------------------------------------------------------|
|                             |                                                          | Percentage %                                                 |
|                             |                                                          | Strongly agree Agree Disagree Strongly disagree Hasn't moved |
| Q30 My child was well supp  | orted if they moved to a new school within the last year | 13   8   1   0   78   0                                      |