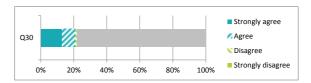

| Q29 My child's school deals | well with bullying                                       | 27 30 2 2 39 0                                               |
|-----------------------------|----------------------------------------------------------|--------------------------------------------------------------|
|                             |                                                          | Percentage %                                                 |
|                             |                                                          | Strongly agree Agree Disagree Strongly disagree Hasn't moved |
| Q30 My child was well supp  | orted if they moved to a new school within the last year | 13   8   1   0   78   0                                      |