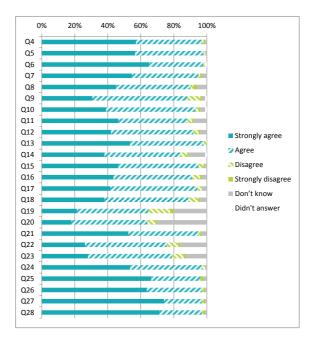

#### Parents / Carers (Secondary) Questionnaire Summary Centre Name: St Ninian's High School

SEED Number: 8337934

| Numbe  | er of responses: 293                                                                                                                    |                | Pe    | rcen     | : %               |            |               |
|--------|-----------------------------------------------------------------------------------------------------------------------------------------|----------------|-------|----------|-------------------|------------|---------------|
| Percer | ntages are rounded and may not add up to 100%                                                                                           | Strongly agree | Agree | Disagree | Strongly disagree | Don't know | Didn't answer |
| Q4     | My child likes being at this school                                                                                                     | 57             | 40    | 1        | 1                 | 1          | 0             |
| Q5     | Staff treat my child fairly and with respect                                                                                            | 56             | 41    | 1        | 0                 | 1          | 0             |
| Q6     | I feel that my child is safe at the school                                                                                              | 65             | 33    | 1        | 0                 | 0          | 1             |
| Q7     | The school helps my child to feel confident                                                                                             | 54             | 40    | 1        | 1                 | 3          | 0             |
| Q8     | I feel staff really know my child as an individual                                                                                      | 45             | 45    | 2        | 2                 | 6          | 0             |
|        | My child finds their learning activities hard enough                                                                                    | 31             | 58    | 8        | 1                 | 2          | 1             |
|        | My child receives the help he/she needs to do well                                                                                      |                | 54    | 2        | 1                 | 3          | 1             |
| Q11    | My child is encouraged by the school to be healthy and take regular exercise                                                            | 47             | 42    | 3        | 1                 | 8          | 0             |
| Q12    | The school supports my child's emotional wellbeing                                                                                      | 42             | 50    | 3        | 1                 | 4          | 0             |
|        | My child is making good progress at the school                                                                                          | 53             | 44    | 2        | 0                 | 0          | 0             |
|        | My child was well supported to make choices about taking the subjects that are right for them                                           | 38             | 46    | 4        | 1                 | 10         | 1             |
| Q15    | I receive helpful, regular feedback about how my child is learning and developing e.g. informal feedback, reports and learning profiles | 46             | 48    | 3        | 1                 | 1          | 0             |
| Q16    | The information I receive about how my child is doing reaches me at the right time                                                      | 43             | 47    | 5        | 1                 | 3          | 0             |
| Q17    | I understand how my child's progress is assessed                                                                                        | 42             | 53    | 3        | 0                 | 3          | 0             |
| Q18    | The school gives me advice on how to support my child's learning at home                                                                | 38             | 51    | 6        | 1                 | 4          | 0             |
| Q19    | The school organises activities where my child and I can learn together                                                                 | 21             | 43    | 13       | 2                 | 20         | 0             |
| Q20    | The school takes my views into account when making changes                                                                              | 18             | 46    | 5        | 1                 | 30         | 0             |
| Q21    | I feel comfortable approaching the school with questions, suggestions and/or a problem                                                  | 53             | 43    | 1        | 1                 | 3          | 0             |
| Q22    | I feel encouraged to be involved in the work of the Parent Council and/or parent association                                            | 26             | 49    | 7        | 1                 | 16         | 0             |
| Q23    | I am kept informed about the work of the Parent Council and/or parent association                                                       |                | 51    | 7        | 1                 | 13         | 0             |
| Q24    | I am satisfied with the quality of teaching in the school                                                                               | 53             | 43    | 2        | 0                 | 1          | 0             |
| Q25    | The school is well led and managed                                                                                                      | 67             | 30    | 0        | 2                 | 2          | 0             |
| Q26    | The school encourages young people to treat others with respect                                                                         |                | 33    | 1        | 1                 | 1          | 0             |
| Q27    | I would recommend the school to other parents                                                                                           | 74             | 23    | 1        | 1                 | 1          | 0             |
| Q28    | Overall, I am satisfied with the school                                                                                                 | 72             | 26    | 1        | 1                 | 1          | 0             |