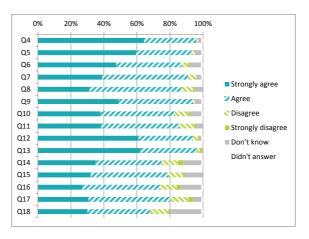

#### Partners (Primary / Secondary) Questionnaire Summary Centre Name: St Ninian's High School SEED Number: 8337934

| Numb | er of responses : 12                                                                                                                                       |                |       | Perc     | entag             | e %               |               |                      |    |     |     |   |        |       |                   |
|------|------------------------------------------------------------------------------------------------------------------------------------------------------------|----------------|-------|----------|-------------------|-------------------|---------------|----------------------|----|-----|-----|---|--------|-------|-------------------|
|      | sure control has been applied to the data, this means a small number of responses have been changed to prevent individuals being identified.               | Strongly agree | Agree | Disagree | Strongly disagree | Don't know<br>N/A | Didn't answer | Q3<br>Q4<br>Q5<br>Q6 | )% | 20% | 40% | m | 80%    | ***   |                   |
| Q3   | My service/organisation works in partnership with the school on a regular basis                                                                            |                | 5 17  |          | 0                 | 8 0               | 0             | 07                   |    |     |     |   | v //// |       | Strongly agree    |
| Q4   | We are aware of the school's procedures for reporting child protection and safeguarding concerns                                                           | 58             | 8 25  | 5 0      | 0                 | 8 8               | 0             |                      |    |     |     |   |        |       | ✓ Agree           |
| Q5   | My service/organisation has a clear understanding of the school's strategies for raising attainment for all                                                |                | 0 25  |          | 0                 | 8 8               | 0             | Q8                   |    |     |     |   |        | -00   |                   |
| Q6   | There are effective arrangements in place for jointly planning provision with the school                                                                   |                | 7 17  |          | 0                 | 8 8               | 0             | Q9                   |    |     |     |   | - ///  | ///   | Disagree          |
| Q7   | There are effective arrangements for jointly delivering provision with the school                                                                          |                | 7 17  | _        |                   | 8 8               | 0             | Q10                  |    |     |     |   | 111111 | W     | Strongly disagree |
| Q8   | My service/organisation is involved in the school's self-evaluation of our joint work                                                                      | 67             | 7 8   | 8 8      | 0                 | 8 8               | 0             | Q11                  |    |     |     |   | - 1111 | 00    | ■ Don't know      |
| Q9   | Roles and responsibilities are clearly defined within the partnership                                                                                      | 75             | 5 17  | 7 0      | 0                 | 8 0               | 0             | Q12                  |    |     |     |   |        | ·     | a Doll t kllow    |
| Q10  | Effective arrangements are in place to evaluate the impact of our partnership working                                                                      |                | 7 17  |          | 0                 | 8 0               | 0             |                      |    |     |     |   |        |       | ■ N/A             |
| Q11  | My service/organisation is kept up to date with changes in the school which may affect the services we deliver                                             |                | 5 17  |          |                   | 8 0               | 0             | Q13                  |    |     |     |   |        | 00000 | Didn't answer     |
| Q12  | The school provides my service/organisation with relevant information about the needs of children and young people                                         |                | 5 17  |          |                   | 8 0               | 0             | Q14                  |    |     |     |   |        |       | Didir t ariswer   |
| Q13  | Arrangements are in place to support my service/organisation to share relevant information about the progress of children and young people with the school |                | 8 17  | 7 0      | 0                 | 8 17              | 0             | Q15                  |    |     |     |   | - 111  | 000   |                   |
| Q14  | The school values the contribution made by my service/organisation                                                                                         | 92             | 2 0   | 0 0      | 0                 | 8 0               | 0             | Q16                  |    |     |     |   | ,,,,,, | ~     |                   |
| Q15  | The school actively promotes my service/organisation to potential users, as appropriate                                                                    | 75             | 5 8   | 3 0      | 0                 | 8 8               | 0             |                      |    |     |     |   |        |       |                   |
| Q16  | There are opportunities to network, share practice and participate in joint training and development with the school                                       | 58             | 8 33  | 3 0      | 0                 | 8 0               | 0             | Q17                  |    |     |     |   |        | //    |                   |
| Q17  | My service/organisation has a clear understanding of the social, cultural and economic context of the school                                               | 75             | 5 17  | 7 0      | -                 | 8 0               | 0             | Q18                  |    |     |     |   |        |       |                   |
| Q18  | Overall, partnership working with the school works well                                                                                                    | 83             | 3 8   | 3 0      | 0                 | 8 0               | 0             |                      |    |     |     |   |        |       |                   |