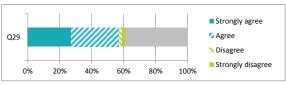

| Q29 My child's school deals | well with bullying                                       | 27 30 2 2 39 0                                               |
|-----------------------------|----------------------------------------------------------|--------------------------------------------------------------|
|                             |                                                          | Percentage %                                                 |
|                             |                                                          | Strongly agree Agree Disagree Strongly disagree Hasn't moved |
| Q30 My child was well supp  | orted if they moved to a new school within the last year | 13   8   1   0   78   0                                      |