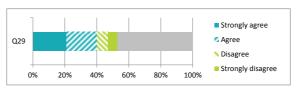

|                                              |                | Per   | rcent    | tage              | %                |               |
|----------------------------------------------|----------------|-------|----------|-------------------|------------------|---------------|
|                                              | Strongly agree | Agree | Disagree | Strongly disagree | Never experience | Didn't answer |
| 9 My child's school deals well with bullying | 27             | 30    | 2        | 2                 | 39               | 0             |
|                                              |                |       |          |                   |                  |               |

| Q29 My child's school deals | well with bullying                                       | 27 30 2 2 39 0                                               |
|-----------------------------|----------------------------------------------------------|--------------------------------------------------------------|
|                             |                                                          | Percentage %                                                 |
|                             |                                                          | Strongly agree Agree Disagree Strongly disagree Hasn't moved |
| Q30 My child was well supp  | orted if they moved to a new school within the last year | 13   8   1   0   78   0                                      |