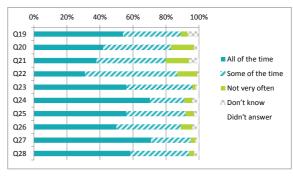

#### Parents / Carers (Secondary) Questionnaire Summary Centre Name: St Ninian's High School

SEED Number: 8337934

| Numbe  | er of responses: 293                                                                                                                    |                | Pe    | rcen     | : %               |            |               |
|--------|-----------------------------------------------------------------------------------------------------------------------------------------|----------------|-------|----------|-------------------|------------|---------------|
| Percer | ntages are rounded and may not add up to 100%                                                                                           | Strongly agree | Agree | Disagree | Strongly disagree | Don't know | Didn't answer |
| Q4     | My child likes being at this school                                                                                                     | 57             | 40    | 1        | 1                 | 1          | 0             |
| Q5     | Staff treat my child fairly and with respect                                                                                            | 56             | 41    | 1        | 0                 | 1          | 0             |
| Q6     | I feel that my child is safe at the school                                                                                              | 65             | 33    | 1        | 0                 | 0          | 1             |
| Q7     | The school helps my child to feel confident                                                                                             | 54             | 40    | 1        | 1                 | 3          | 0             |
| Q8     | I feel staff really know my child as an individual                                                                                      | 45             | 45    | 2        | 2                 | 6          | 0             |
|        | My child finds their learning activities hard enough                                                                                    | 31             | 58    | 8        | 1                 | 2          | 1             |
|        | My child receives the help he/she needs to do well                                                                                      |                | 54    | 2        | 1                 | 3          | 1             |
| Q11    | My child is encouraged by the school to be healthy and take regular exercise                                                            | 47             | 42    | 3        | 1                 | 8          | 0             |
| Q12    | The school supports my child's emotional wellbeing                                                                                      | 42             | 50    | 3        | 1                 | 4          | 0             |
|        | My child is making good progress at the school                                                                                          | 53             | 44    | 2        | 0                 | 0          | 0             |
|        | My child was well supported to make choices about taking the subjects that are right for them                                           | 38             | 46    | 4        | 1                 | 10         | 1             |
| Q15    | I receive helpful, regular feedback about how my child is learning and developing e.g. informal feedback, reports and learning profiles | 46             | 48    | 3        | 1                 | 1          | 0             |
| Q16    | The information I receive about how my child is doing reaches me at the right time                                                      | 43             | 47    | 5        | 1                 | 3          | 0             |
| Q17    | I understand how my child's progress is assessed                                                                                        | 42             | 53    | 3        | 0                 | 3          | 0             |
| Q18    | The school gives me advice on how to support my child's learning at home                                                                | 38             | 51    | 6        | 1                 | 4          | 0             |
| Q19    | The school organises activities where my child and I can learn together                                                                 | 21             | 43    | 13       | 2                 | 20         | 0             |
| Q20    | The school takes my views into account when making changes                                                                              | 18             | 46    | 5        | 1                 | 30         | 0             |
| Q21    | I feel comfortable approaching the school with questions, suggestions and/or a problem                                                  | 53             | 43    | 1        | 1                 | 3          | 0             |
| Q22    | I feel encouraged to be involved in the work of the Parent Council and/or parent association                                            | 26             | 49    | 7        | 1                 | 16         | 0             |
| Q23    | I am kept informed about the work of the Parent Council and/or parent association                                                       |                | 51    | 7        | 1                 | 13         | 0             |
| Q24    | I am satisfied with the quality of teaching in the school                                                                               | 53             | 43    | 2        | 0                 | 1          | 0             |
| Q25    | The school is well led and managed                                                                                                      | 67             | 30    | 0        | 2                 | 2          | 0             |
| Q26    | The school encourages young people to treat others with respect                                                                         |                | 33    | 1        | 1                 | 1          | 0             |
| Q27    | I would recommend the school to other parents                                                                                           | 74             | 23    | 1        | 1                 | 1          | 0             |
| Q28    | Overall, I am satisfied with the school                                                                                                 | 72             | 26    | 1        | 1                 | 1          | 0             |